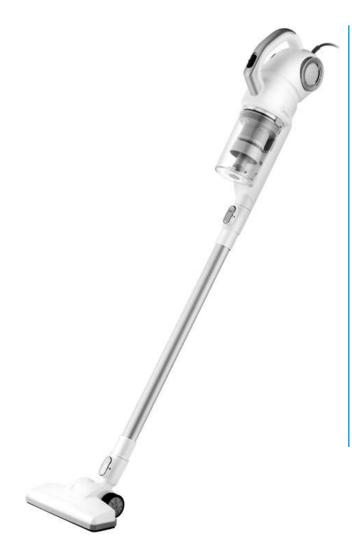

## MIDEA P1 CORDED VACUUM CLEANER

Model Number: MCS2045IT

| SPECIFICATIONS: |                |
|-----------------|----------------|
| Product Name:   | Vacuum Cleaner |
| Туре:           | Corded         |
| Aesthetics:     | White          |

| MAIN FEATURES:     |                   |
|--------------------|-------------------|
| Rated Power:       | 400 W             |
| Suction Power:     | ≥13 kPa           |
| Noise Level:       | ≤79 dB/A          |
| Power Cord Length: | 5 m               |
| Net Weight:        | 1.90 KG           |
| Gross Weight:      | 2.20 KG           |
| Max. Volume:       | 0.40 L            |
| Rated Voltage:     | 200 - 240 V       |
| Rated Frequency:   | 50 Hz             |
| Environment Claim: | Green Midea, ROHS |

## DIMENSIONS:

W: 25 cm x D: 20cm x H: 108 cm